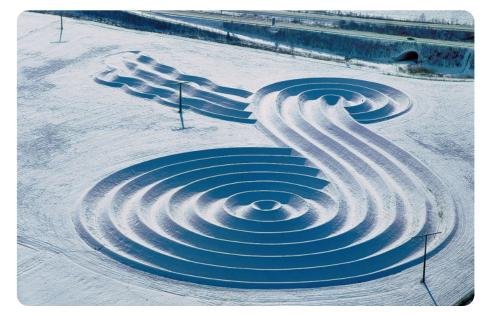

#### **Land art**

Land art, or Earth art, is art that is made within the landscape. Land art is usually captured using photography because it is temporary and often made on a large scale.

Spiral Jetty by Robert Smithson, 1970