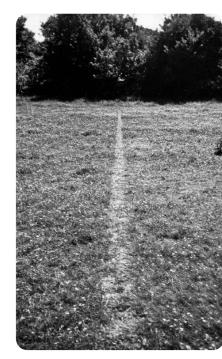

### **Materials in land art**

Land art can be made from many materials. Some artists sculpt the land into pieces called earthworks. Other artists use natural materials, such as twigs and rocks, to make sculptures within the landscape. Land art may be temporary, such as A Line Made by Walking. Richard Long made this line in the grass by repeatedly walking backwards and forwards.

A Line Made by Walking by Richard Long, 1967