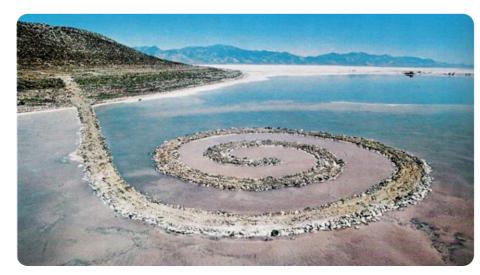

#### **Land art**

Land art, or Earth art, is art that is made within the landscape. Land art is usually captured using photography because it is temporary and often made on a large scale.

Spiral Jetty by Robert Smithson, 1970