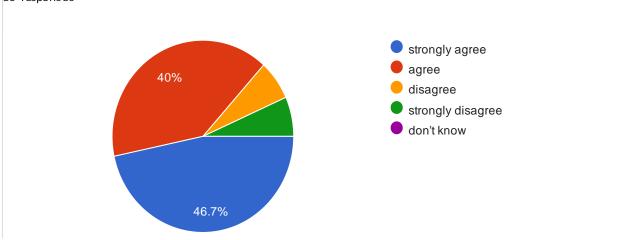

## Summer 2024 Parent Questionnaire

30 responses

1. My child is happy at this school.

30 responses

2. My child feels safe at this school.

4. My child has been bullied and the school dealt with the bullying quickly and effectively.