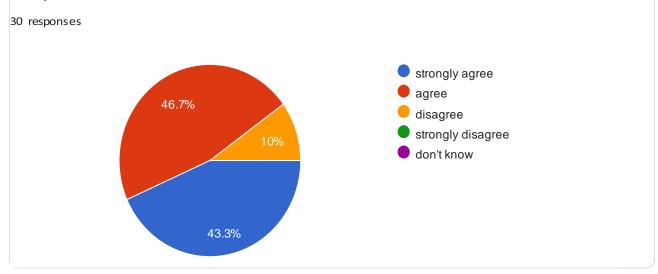

## Summer 2024 Parent Questionnaire

30 responses

1. My child is happy at this school.

30 responses

2. My child feels safe at this school.

4. My child has been bullied and the school dealt with the bullying quickly and effectively.