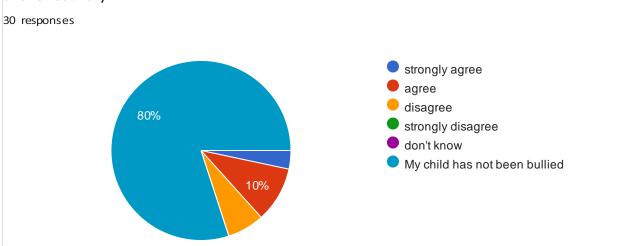

## Summer 2024 Parent Questionnaire

30 responses

1. My child is happy at this school.

30 responses

2. My child feels safe at this school.

4. My child has been bullied and the school dealt with the bullying quickly and effectively.