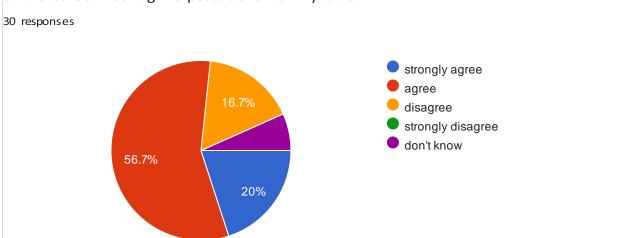

5. The school makes me aware of what my child will learn during the year.

30 responses

6. When I have raised concerns with the school they have been dealt with properly.

7. If your child has special educational needs and/or disabilities (SEND), please rate how strongly you agree with this statement: 'My child has SEND, and the school gives them the support they need to succeed.'

11. There is a good range of subjects available to my child at this school.

30 responses

12. My child can take part in clubs and activities at this school.

30 responses