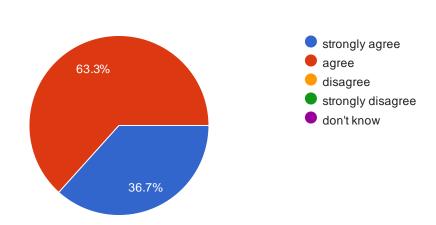

5. The school makes me aware of what my child will learn during the year.

30 responses

6. When I have raised concerns with the school they have been dealt with properly.

7. If your child has special educational needs and/or disabilities (SEND), please rate how strongly you agree with this statement: 'My child has SEND, and the school gives them the support they need to succeed.'