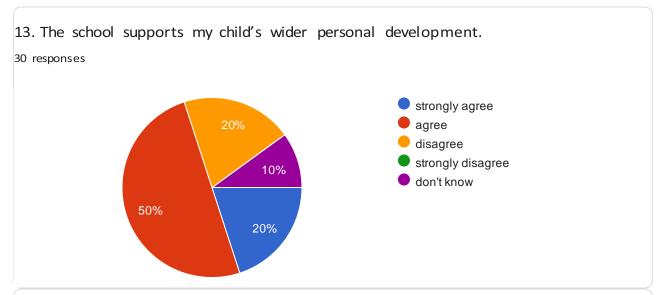

onnaire

30 responses

1. My child is happy at this school.

30 responses



2. My child feels safe at this school.





4. My child has been bullied and the school dealt with the bullying quickly and effectively.



5. The school makes me aware of what my child will learn during the year.

30 responses



6. When I have raised concerns with the school they have been dealt with properly.





7. If your child has special educational needs and/or disabilities (SEND), please rate how strongly you agree with this statement: 'My child has SEND, and the school gives them the support they need to succeed.'















11. There is a good range of subjects available to my child at this school.

30 responses



12. My child can take part in clubs and activities at this school.

30 responses