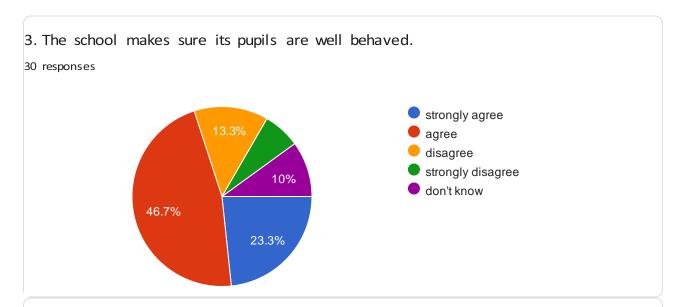

5. The school makes me aware of what my child will learn during the year.

30 responses

6. When I have raised concerns with the school they have been dealt with properly.

7. If your child has special educational needs and/or disabilities (SEND), please rate how strongly you agree with this statement: 'My child has SEND, and the school gives them the support they need to succeed.'