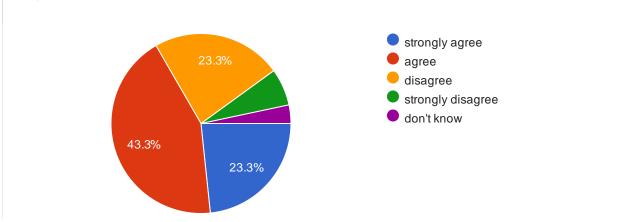

5. The school makes me aware of what my child will learn during the year.

30 responses

6. When I have raised concerns with the school they have been dealt with properly.

7. If your child has special educational needs and/or disabilities (SEND), please rate how strongly you agree with this statement: 'My child has SEND, and the school gives them the support they need to succeed.'