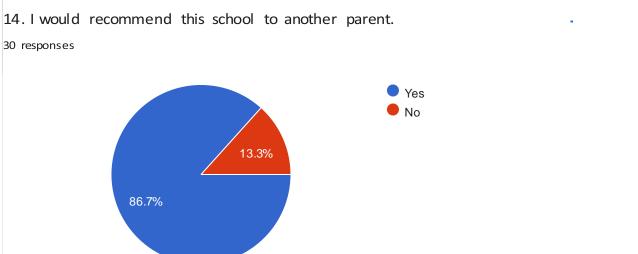

naire

30 responses

1. My child is happy at this school.

30 responses



2. My child feels safe at this school.





4. My child has been bullied and the school dealt with the bullying quickly and effectively.



5. The school makes me aware of what my child will learn during the year.

30 responses



6. When I have raised concerns with the school they have been dealt with properly.





7. If your child has special educational needs and/or disabilities (SEND), please rate how strongly you agree with this statement: 'My child has SEND, and the school gives them the support they need to succeed.'















11. There is a good range of subjects available to my child at this school.

30 responses



12. My child can take part in clubs and activities at this school.

30 responses