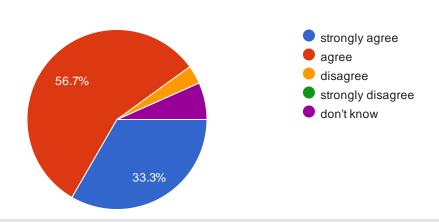

5. The school makes me aware of what my child will learn during the year.

30 responses

6. When I have raised concerns with the school they have been dealt with properly.

7. If your child has special educational needs and/or disabilities (SEND), please rate how strongly you agree with this statement: 'My child has SEND, and the school gives them the support they need to succeed.'