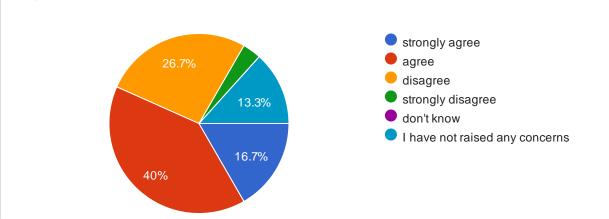

5. The school makes me aware of what my child will learn during the year.

30 responses

6. When I have raised concerns with the school they have been dealt with properly.

7. If your child has special educational needs and/or disabilities (SEND), please rate how strongly you agree with this statement: 'My child has SEND, and the school gives them the support they need to succeed.'